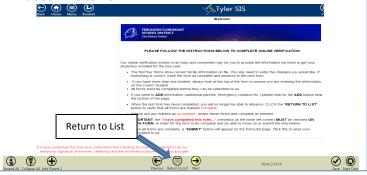

## **"ONLINE VERIFICATION" INSTRUCTIONS**

This is the first page that will display. All forms must be completely filled out before you can submit your information. You will not be able to access your document unless you click "EDIT."

The Welcome page provides tips on completing online verification. If at any time you need to refer back to this page simply click the "Return to List" button then click on the "Edit" link titled "Welcome."