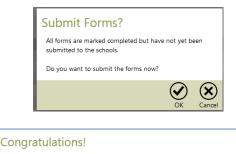

When you get to your last page the "NEXT" button will turn gray. You will need to click the "RETURN TO LIST" button. When you return to your list, and all forms are completed, a box will pop up stating "All forms are marked completed but have not yet been submitted to the schools. Do you want to submit the forms now?" By clicking OK your forms will be submitted and you will have completed your Online Verification. When you return to your home page the "Pink" tile will no longer be pink.

## Click "OK" to submit your forms.

Your forms have been successfully submitted

The forms will now be reviewed by the school district. If any changes need to be made, you will receive an email letting you know. Otherwise, you will receive an email telling you the forms have been accepted and the process is complete.