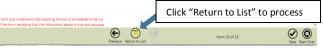

When you get to your last page the "NEXT" button will turn gray. You will need to click the "RETURN TO LIST" button. When you return to your list, and all forms are completed, a box will pop up stating "All forms are marked completed but have not yet been submitted to the schools. Do you want to submit the forms now?" By clicking OK your forms will be submitted and you will have completed your Online Verification. When you return to your home page the "Pink" tile will no longer be pink.

If you do not receive this message then click on the "Return to List" button and click on the edit link of the form that is "incomplete". When finished, repeat the process above to submit.