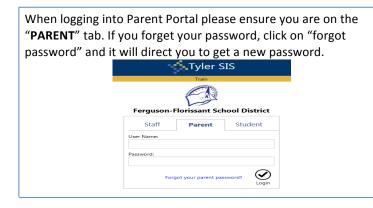

## **TYLER PARENT PORTAL**

When you first log on for the day, a disclaimer will pop up. When you have completed reading the guidelines, click the **close** button.

|      | Announcements                                                                                                                                                                                                                                                                                                                                                                                                                                                                                                                                                                                                                                                                                                                                                                                                                                                                                                                                                                                                     |
|------|-------------------------------------------------------------------------------------------------------------------------------------------------------------------------------------------------------------------------------------------------------------------------------------------------------------------------------------------------------------------------------------------------------------------------------------------------------------------------------------------------------------------------------------------------------------------------------------------------------------------------------------------------------------------------------------------------------------------------------------------------------------------------------------------------------------------------------------------------------------------------------------------------------------------------------------------------------------------------------------------------------------------|
| more | Announcement                                                                                                                                                                                                                                                                                                                                                                                                                                                                                                                                                                                                                                                                                                                                                                                                                                                                                                                                                                                                      |
| -    | 05/19/17 - Disdaimer                                                                                                                                                                                                                                                                                                                                                                                                                                                                                                                                                                                                                                                                                                                                                                                                                                                                                                                                                                                              |
|      | The District's electronic environment, a part of the District's educational environment, must be mariatianed at the highest levels<br>of professional use, all staff members must darber to frequencies. Forestart School District Policy & Paruson-<br>Forssard School District Policy 3080 Student Reacets, and Frequencies. Testismat School District Policy & Paruson-<br>Forssard School District Policy 3080 Student Reacets, and Frequencies. The Strato District Policy & Paruson-<br>Forssard School District Policy 3080 Student Reacets, and Frequencies. The Strato District Policy & Paruson-<br>Reaporting & Reacets, any student data that you access through Tyler SSK12 constitutes confidential information and should<br>only be viewed by school staff with a biginate educational interest with respect to that student. Approach with property<br>accesses or disseminates any confidential student information will be subject to disciplinary action, up to termination of<br>employment. |
|      |                                                                                                                                                                                                                                                                                                                                                                                                                                                                                                                                                                                                                                                                                                                                                                                                                                                                                                                                                                                                                   |
|      |                                                                                                                                                                                                                                                                                                                                                                                                                                                                                                                                                                                                                                                                                                                                                                                                                                                                                                                                                                                                                   |
|      |                                                                                                                                                                                                                                                                                                                                                                                                                                                                                                                                                                                                                                                                                                                                                                                                                                                                                                                                                                                                                   |
| Ð    |                                                                                                                                                                                                                                                                                                                                                                                                                                                                                                                                                                                                                                                                                                                                                                                                                                                                                                                                                                                                                   |