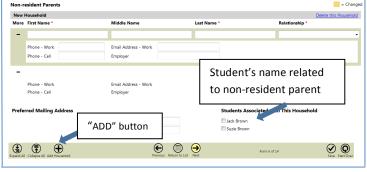

Household family data and Non-Resident Parents page.

The Household family page is the primary residence of the student. Parents who do not live in the primary household can be added to the Non-Resident page. The Non-Resident page may be left blank. Press the "**ADD**" button on the bottom left to add a non-resident parent. You can add more than one non-resident parent depending on if you have more than one student. Just click your student's name that relates to that non-resident parent. If you are not adding anyone simply check the "I have completed....." box and move to the next form.