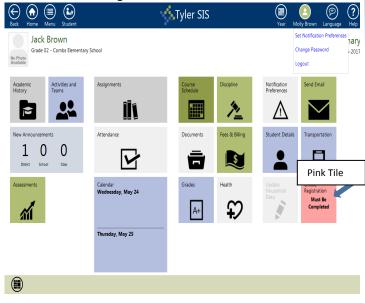

When you look at your tiles there are many options for you to choose. Take a few minutes to click on the different tiles to see what each tile offers. You can switch between students by clicking on the **Student** button at the top left of the screen. When you are ready to log out, click on **your name** on the top right side and a drop down will appear. Click on logout to end your session. Always remember if you are stuck and want to go back, click on the HOME tab to take you back to the tile page.

For these instruction purposes you will need to click on the "Pink" tile that says "Online Registration." By clicking on this tile you will be able to complete online verification and be ready for school to start on August 9<sup>th</sup>.