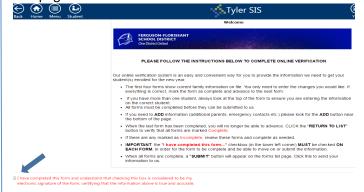

## **"ONLINE VERIFICATION" INSTRUCTIONS**

This is the first page that will display. All forms must be completely filled out before you can submit your information. You will not be able to access your document unless you click "EDIT."

The Welcome page provides tips on completing online verification. If at any time you need to refer back to this page simply click the "Return to List" button then click on the "Edit" link titled "Welcome."